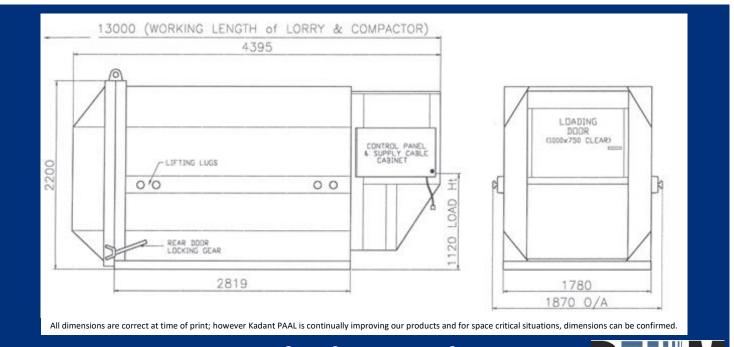

# **Technical Data and Measurements**

| Machine Capacity (m <sup>3</sup> ) | 12.12                                                  | Door Opening (mm)                   |  |
|------------------------------------|--------------------------------------------------------|-------------------------------------|--|
| Compaction Force (Tonnes)          | 26                                                     | Blade Penetration (mm)              |  |
| Cycle Time (Seconds)               | 32                                                     | Charge Box Volume (m <sup>3</sup> ) |  |
| Volume Per Hour (m <sup>3</sup> )  | 101                                                    | Motor Size                          |  |
| Electrical Supply Requirements     | 415V, 3-phase with neutral and earth. 16A phase supply |                                     |  |
| Dimensions in mm                   |                                                        |                                     |  |
|                                    | 2200                                                   | Looding Lloight                     |  |

| Overall Height | 2200 | Loading Height | 1100 |
|----------------|------|----------------|------|
| Length         | 4395 | Width          | 1870 |

www.kadantpaal.com