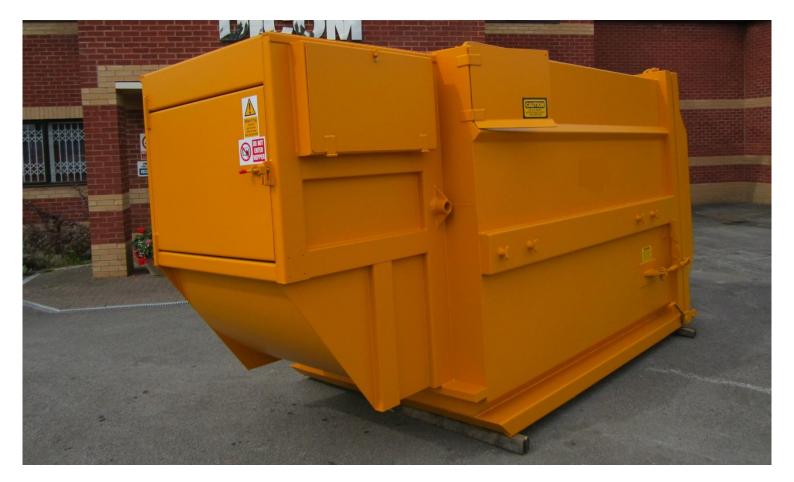

# **GE15** PORTABLE WASTE COMPACTOR

## **CE Range**

The range of CE waste compactors are ideally suited for compacting materials such as dry industrial and commercial general waste, cardboard, plastic packaging, timber and recyclables.

DICOM

Each has been designed to ensure you achieve maximum performance and reliability, with ease of operation.